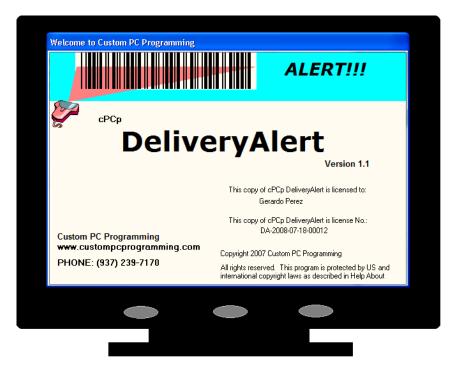

**Custom PC Programming** 

www.custompcprogramming.com

937/239-7170

With **cPCp DeliveryAlert** software your days of tracking and chasing down deliveries are over. Now you'll know instantly when and where your requested incoming shipments have hit your shipping dock - no matter where you are !!

## **HOW cPCp DeliveryAlert WORKS**

Based on order and contact information entered by you on the LabelForm, the software automatically sends a label file to the provider through email for printout on standard printing equipment. The sender then attaches the printout to the outside of the package. When the shipment arrives at your dock, the label is scanned and the cPCp DeliveryAlert Database is updated to reflect the date and time of receipt as well as the location. An email is automatically transmitted informing the requestor and the supplier of the shipment arrival details. No more wasted time on the phone tracking packages or fruitless searches at the wrong dock. Let cPCp DeliveryAlert do all of your legwork for you.