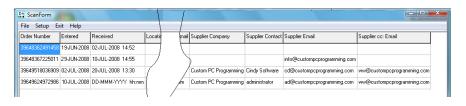

rinting equipment. The sender then attaches the printout to the outside of the package. When the shipment arrives at your dock, the label is scanned and the cPCp DeliveryAlert Database is updated to reflect the date and time of receipt as well as the location. An email is automatically transmitted informing the requestor and the supplier of the shipment arrival details. No more wasted time on the phone tracking packages or fruitless searches at the wrong dock. Let cPCp DeliveryAlert do all of your legwork for you.

- Simplified data entry capabilities provision for email transmission with a single mouse click
- Database view available in commercial spreadsheet format as well as grid layout
- · Archive of all created label files for easy reference

## SNAPSHOT OF NETWORK RESIDENT DATABASE



## LabelForm – DATA ENTRY FORM IS CONVERTED TO A LABEL FILE AND TRANSMITTED VIA EMAIL TO THE PROVIDER – WITH THE CLICK OF THE EMAIL BUTTON