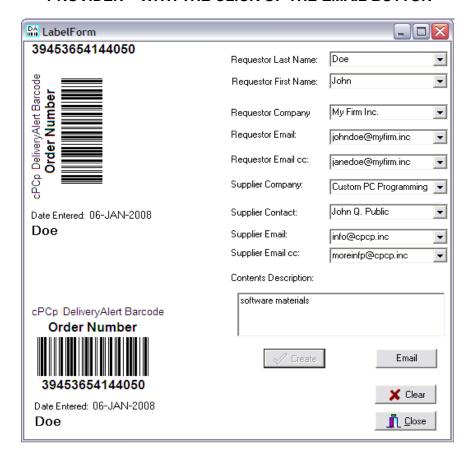

## LabelForm – DATA ENTRY FORM IS CONVERTED TO A LABEL FILE AND TRANSMITTED VIA EMAIL TO THE PROVIDER – WITH THE CLICK OF THE EMAIL BUTTON